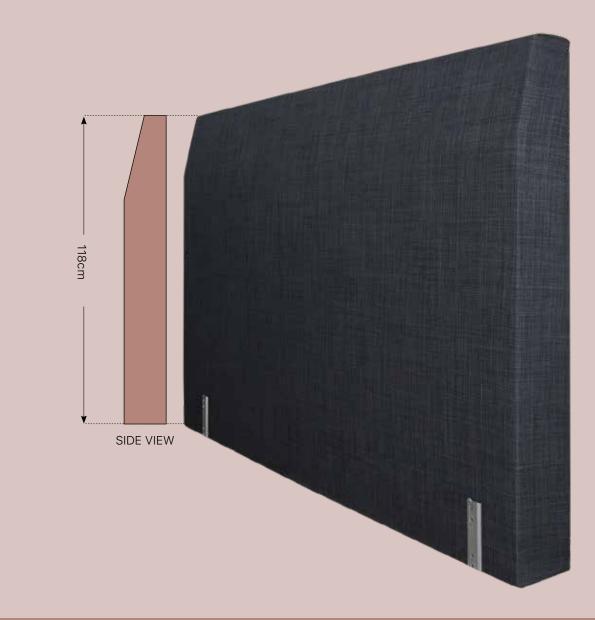

### HASTINGS

Elegant design with a round curve at the top. Suits all bedrooms.

- -Available with or without buttons
- -Can supply with 4 inch glide
- -All bed heads are supplied with brackets