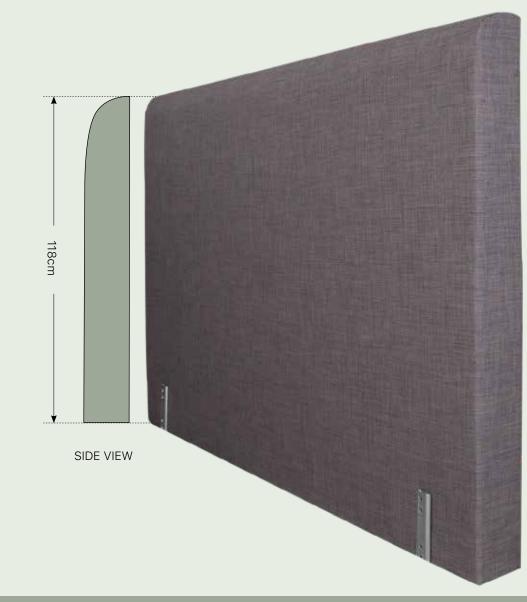

### LORNE

Elegant design with a round curve at the top. Suits all bedrooms.

- -Available with or without buttons
- -Can supply with 4 inch glide
- -All bed heads are supplied with brackets

| Single | Long single | King single | Double | Queen | King  | Super King | Custom    |
|--------|-------------|-------------|--------|-------|-------|------------|-----------|
| 92cm   | 92cm        | 107cm       | 138cm  | 153cm | 183cm | 203cm      | Available |