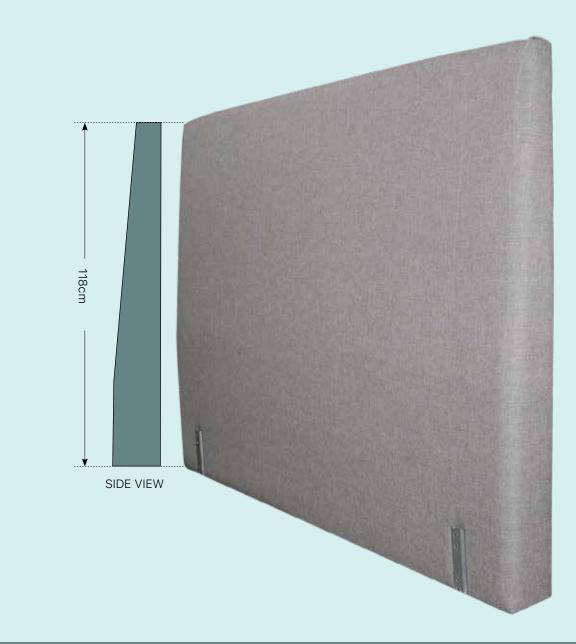

### NOWRA

Elegant design with a round curve at the top. Suits all bedrooms.

- -Available with or without buttons
- -Can supply with 4 inch glide
- -All bed heads are supplied with brackets

| Single | Long single | King single | Double | Queen | King  | Super King | Custom    |  |
|--------|-------------|-------------|--------|-------|-------|------------|-----------|--|
| 92cm   | 92cm        | 107cm       | 138cm  | 153cm | 183cm | 203cm      | Available |  |
|        |             |             |        |       |       |            |           |  |