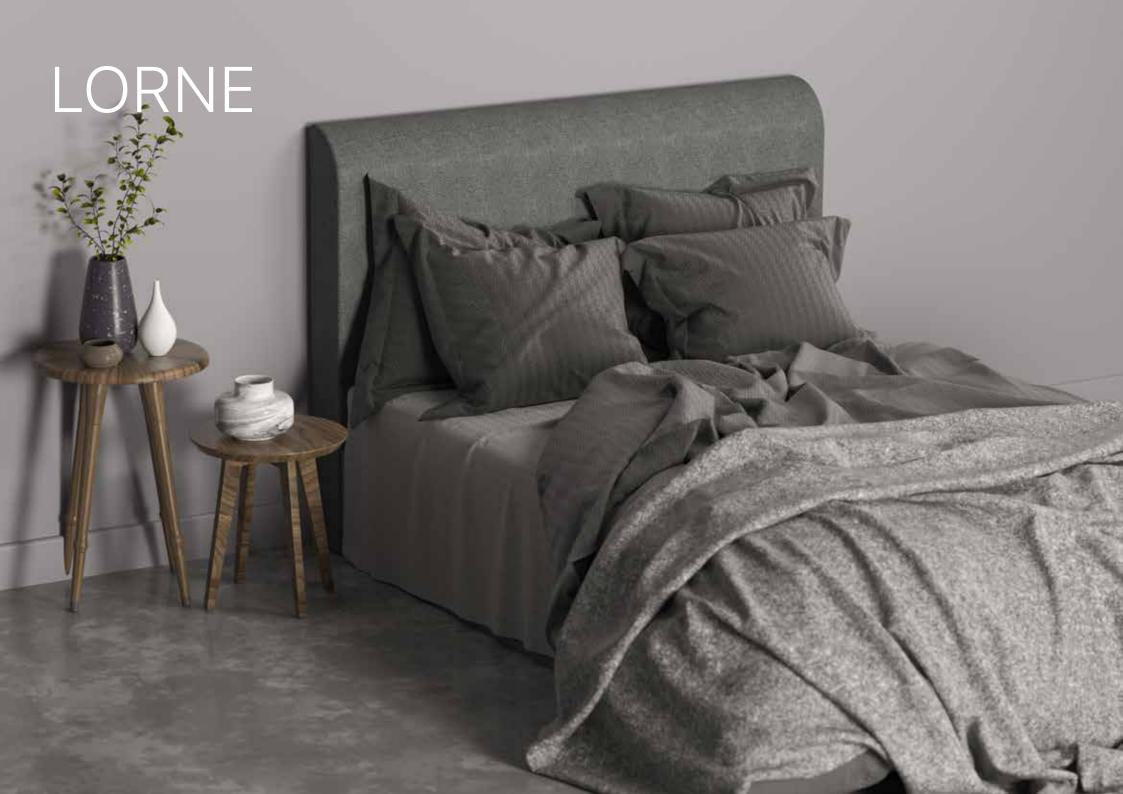

### LORNE

Elegant design with a round curve at the top. Suits all bedrooms.

- -Available with or without buttons
- -Can supply with 4 inch glide
- -All bed heads are supplied with brackets

| Single | Long single | King single | Double | Queen | King  | Super King | Custom    |
|--------|-------------|-------------|--------|-------|-------|------------|-----------|
| 92cm   | 92cm        | 107cm       | 138cm  | 153cm | 183cm | 203cm      | Available |