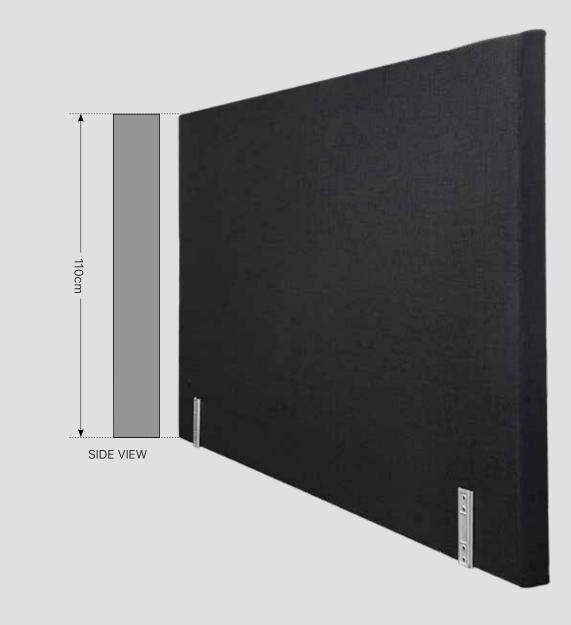

### PORTSEA

Simple design and lightweight makes installation easier. Most economical of the range.

-Available with or without buttons

-All bed heads are supplied with brackets

| Single | Long single | King single | Double | Queen | King  | Super King | Custom    |
|--------|-------------|-------------|--------|-------|-------|------------|-----------|
| 92cm   | 92cm        | 107cm       | 138cm  | 153cm | 183cm | 203cm      | Available |