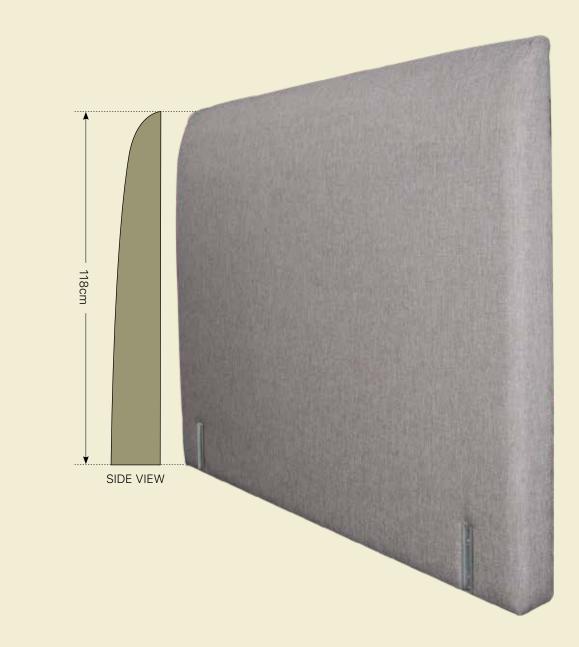

### LORNE

Elegant design with a round curve at the top. Suits all bedrooms.

- -Available with or without buttons
- -Can supply with 4 inch glide
- -All bed heads are supplied with brackets

| Single | Long single | King single | Double | Queen | King  | Super King | Custom    |
|--------|-------------|-------------|--------|-------|-------|------------|-----------|
| 92cm   | 92cm        | 107cm       | 138cm  | 153cm | 183cm | 203cm      | Available |