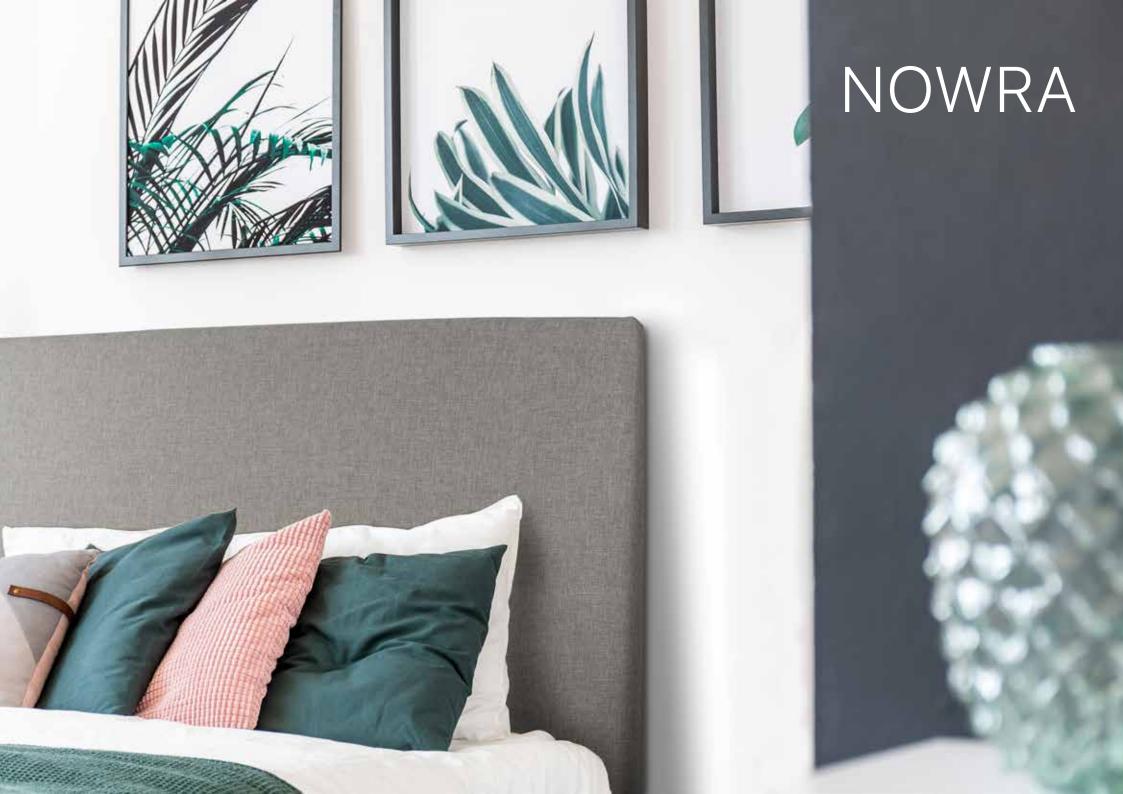

### NOWRA

Elegant design with a round curve at the top. Suits all bedrooms.

- -Available with or without buttons
- -Can supply with 4 inch glide
- -All bed heads are supplied with brackets

| Single | Long single | King single | Double | Queen | King  | Super King | Custom    |  |
|--------|-------------|-------------|--------|-------|-------|------------|-----------|--|
| 92cm   | 92cm        | 107cm       | 138cm  | 153cm | 183cm | 203cm      | Available |  |
|        |             |             |        |       |       |            |           |  |