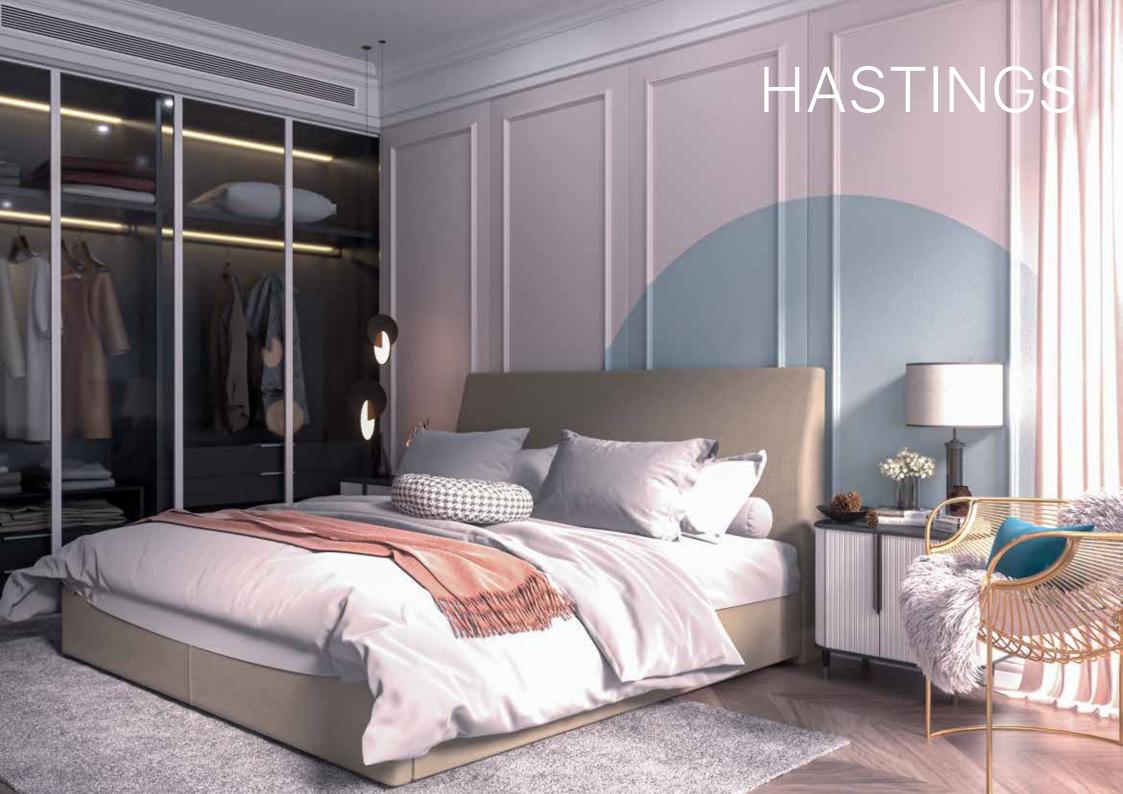

### HASTINGS

Elegant design with a round curve at the top. Suits all bedrooms.

- -Available with or without buttons
- -Can supply with 4 inch glide
- -All bed heads are supplied with brackets