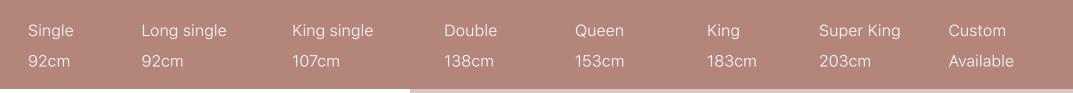

### PORTSEA

Simple design and lightweight makes installation easier. Most economical of the range.

-Available with or without buttons

-All bed heads are supplied with brackets

| Single | Long single | King single | Double | Queen | King  | Super King | Custom    |
|--------|-------------|-------------|--------|-------|-------|------------|-----------|
| 92cm   | 92cm        | 107cm       | 138cm  | 153cm | 183cm | 203cm      | Available |

#### TARLEE

Modern design with extended slope. Suits all demographics.

- -Available with or without buttons
- -Can supply with 4 inch glide
- -All bed heads are supplied with brackets

| Single Long single King single | Double | Queen | King  | Super King | Custom    |  |
|--------------------------------|--------|-------|-------|------------|-----------|--|
| 92cm 92cm 107cm                | 138cm  | 153cm | 183cm | 203cm      | Available |  |

### LORNE

Elegant design with a round curve at the top. Suits all bedrooms.

- -Available with or without buttons
- -Can supply with 4 inch glide
- -All bed heads are supplied with brackets

| Single | Long single | King single | Double | Queen | King  | Super King | Custom    |
|--------|-------------|-------------|--------|-------|-------|------------|-----------|
| 92cm   | 92cm        | 107cm       | 138cm  | 153cm | 183cm | 203cm      | Available |

### NOWRA

Elegant design with a round curve at the top. Suits all bedrooms.

- -Available with or without buttons
- -Can supply with 4 inch glide
- -All bed heads are supplied with brackets

| Single | Long single | King single | Double | Queen | King  | Super King | Custom    |  |
|--------|-------------|-------------|--------|-------|-------|------------|-----------|--|
| 92cm   | 92cm        | 107cm       | 138cm  | 153cm | 183cm | 203cm      | Available |  |
|        |             |             |        |       |       |            |           |  |