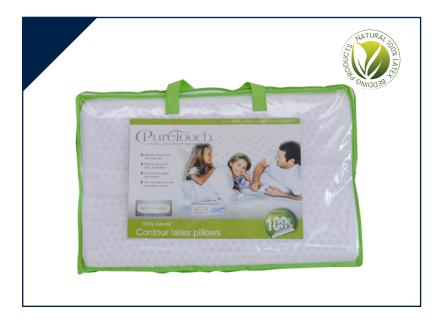

Naturally derived from the rubber tree, Reduces pressure for deep, sound sleep, Conforms for superior neck support Anti-microbial, dust mite and mildew resistant

#### **Pure Touch Latex Contour Medium**

Inner Pure natural Latex, 45kg density, medium feel,

Pinholes for fresh air ventilation

Cover Tencel Fabric removable cover + polyester inner

cover

Size 650x400x100 | 120 (mm)