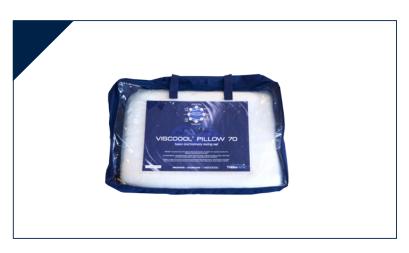

#### Viscoool 070

Inner Viscoool open cell soy based memory foam, 50kg

density, medium feel

Cover Tencel fabric cover Size 600x390x70 (mm)

• Gentle machine wash Inner

Air regularly

• Do not wash, spot clean with warm water if required