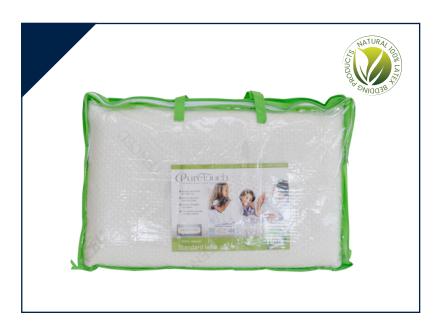

#### Pure Touch Latex Standard

Inner Pure natural Latex, 45kg density, medium feel

Pinholes for fresh air ventilation

Cover Tencel Fabric removable cover + polyester inner

cover

Size 600x400x140 (mm)

Care • gentle machine wash Inner