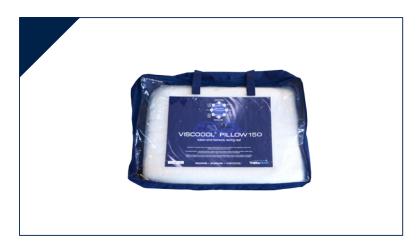

#### Viscoool150

Inner Viscoool open cell soy based memory foam, 50kg

density, medium feel

Cover Tencel fabric cover Size 600x390x150 (mm)

• Gentle machine wash Inner

Air regularly

• Do not wash, spot clean with warm water if required